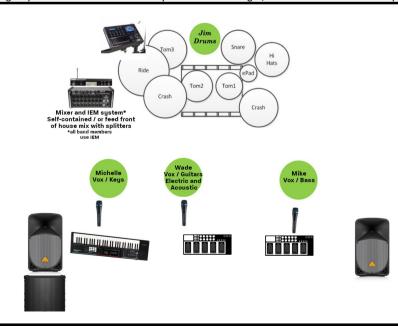

## Front of House Mix Input List Requirements

www.anthemarcade.com info@anthemarcade.com

Technical Contact: Jim Marquette 484-995-0552

| Michelle (Stage Left): Lead Vocals, Keys, Tambourine, Shaker<br>Wade (Center): Lead Vocals, Guitars<br>Mike (Stage Right): Vocals, Bass Guitars<br>Jim (Center Rear): Drums                                                                                                                                                                                                      | Band can supply dynamic lights and fog maching controled by our own laptop device / show control software.                                                                                                                                                                                                                                                                                            |  |
|----------------------------------------------------------------------------------------------------------------------------------------------------------------------------------------------------------------------------------------------------------------------------------------------------------------------------------------------------------------------------------|-------------------------------------------------------------------------------------------------------------------------------------------------------------------------------------------------------------------------------------------------------------------------------------------------------------------------------------------------------------------------------------------------------|--|
| Band travels with our own In Ear Monitor (IEM) Rack with<br>an 18 channel wifi controled mixer*. Band does not utilize<br>amplifiers on stage. Band does not utilize floor monitors.<br>Band can supply XLR splits for 16 channels into Front of<br>House (FOH) mixer. Band can supply 3 mic stands,<br>microphones and Direct Boxes and cable snake from<br>drums if necessary. | *In Ear Monitors are used for all band members.<br>(Equipment is supplied by the band)<br>This can be fed from FOH mix into our 'stage mixer'<br>but since the band needs to mix our own IEM we<br>require individual vocals, instruments, and either<br>mixed drums or individual channels for drums.<br><u>Alternately the band can supply XLR splitter outs of</u><br>everything below to FOH Mix. |  |

| Actual | Instrument                                                                                                                    | Mics / Device<br>(Band Supplied) | Name     | Position    | Notes                                                |  |
|--------|-------------------------------------------------------------------------------------------------------------------------------|----------------------------------|----------|-------------|------------------------------------------------------|--|
|        | Kick                                                                                                                          | Alesis Strike Pro                | Jim      | Center Rear | Supplied by a XLR Snake (or 1/4 inch)                |  |
|        | Snare                                                                                                                         | Alesis Strike Pro                | Jim      | Center Rear | Supplied by a XLR Snake (or 1/4 inch)                |  |
|        | HiHat                                                                                                                         | Alesis Strike Pro                | Jim      | Center Rear | Supplied by a XLR Snake (or 1/4 inch)                |  |
|        | Ride                                                                                                                          | Alesis Strike Pro                | Jim      | Center Rear | Supplied by a XLR Snake (or 1/4 inch)                |  |
|        | Toms Left (Rack)                                                                                                              | Alesis Strike Pro                | Jim      | Center Rear | Supplied by a XLR Snake (or 1/4 inch)                |  |
|        | Toms Right (Floor)                                                                                                            | Alesis Strike Pro                | Jim      | Center Rear | Supplied by a XLR Snake (or 1/4 inch)                |  |
|        | Cymbals Left                                                                                                                  | Alesis Strike Pro                | Jim      | Center Rear | Supplied by a XLR Snake (or 1/4 inch)                |  |
|        | Cymbals Right                                                                                                                 | Alesis Strike Pro                | Jim      | Center Rear | Supplied by a XLR Snake (or 1/4 inch)                |  |
|        | MultiPad                                                                                                                      | Alesis Sample Pad                | Jim      | Center Rear | Supplied by a 1/4 inch Instrument Cable              |  |
|        | Lead / Bkg Vocals                                                                                                             | Sennheiser e935                  | Michelle | Stage Right |                                                      |  |
|        | Lead / Bkg Vocals                                                                                                             | Sennheiser e935                  | Wade     | Center      |                                                      |  |
|        | Bkg Vocal                                                                                                                     | Sennheiser e935                  | Mike     | Stage Left  |                                                      |  |
|        | Keys                                                                                                                          | Roland Juno DS                   | Michelle | Stage Right |                                                      |  |
|        | Electric Guitar                                                                                                               | Hughes & Kettner                 | Wade     | Center      | No Cab - DI XLR into mixer (200-watt Floorboard Amp) |  |
|        | Acoustic Guitar                                                                                                               | DI                               | Wade     | Center      | DI into Mixer                                        |  |
|        | Bass Guitar                                                                                                                   | Line 6 HX Stomp                  | Mike     | Stage Right | No Cab - DI XLR into mixer                           |  |
|        | Drums Left (Optional)*                                                                                                        | Alesis Strike Pro                | Jim      | Center Rear | Supplied by a 1/2 inch Instrument Cable (See* below) |  |
|        | Drums Right (Optional)*                                                                                                       | Alesis Strike Pro                | Jim      | Center Rear | Supplied by a 1/2 inch Instrument Cable (See* below) |  |
|        | *If not enough inputs for drums we can route cymbals to Drums Right, Toms to Drums Left and keep Kick, Snare, & Hat separate. |                                  |          |             |                                                      |  |